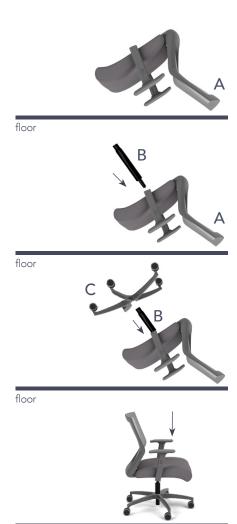

## 1 Unpack your chair.

a 95% pre-assembled chair.

Remove all parts from the box & remove all wrapping. Carefully place the top portion of the chair (A) upside down on the floor.

# Attach gaslift.

Place the small end of the gaslift cylinder (B) into the hole in the center of the mechanism located on the bottom of your chair (A).

#### 7 5 Attach 5-star base.

Place the 5-star base (C) onto the gaslift cylinder (B).

### 4 Sit in your chair.

Carefully return your chair to an upright position. Sit down firmly in your chair several times to fully engage the assembled chair.

We're here to help.

Call us at 877-211-5814 or email us at